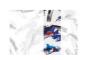

#### Description

The JV201 Murals Decor collection by Jannelli&Volpi offers a wide choice of decorative panels to furnish and give the environment a unique atmosphere and a personalized style. True artistic jewels that immerse the environment in an era of history, in a place in the world, in a harmonious variety of colors and styles. Each panel creates a unique atmosphere, sometimes fairy-tale and dreamy, sometimes abstract or real, revealing, sheet after sheet, a mood, a style, a way of living that is personal and distinctive. Knowing how to balance presence and balance with the use of patterns to add strength and character, elegance and style to the environment: this is the secret of the JV201 Murals Decor collection. All this with a new partitioning system, which represents a cornerstone of the collection. Each sheet that makes up the panel can be sold individually or in a continuous sequence, facilitating choice and supply. A broad and refined scenario composed of 21 subjects each interpreted in several color variants for a total of 84 items on vinyl support in which to find the right harmony between furnishings and decorative wall in private and collective environments. Each panel is made up of its own number of sheets in a height of 300 cm, is horizontally repeatable, washable, lightresistant, and ready for application. With the awareness that flexibility and efficiency, but also simplicity of choice and control of waste, are fundamental for designing environments, the new partitioning system designed by Jannelli&Volpi represents a further step forward in meeting the needs of customization for comfortable, elegant, and unique domestic and collective environments.

## 0,68 m - 2.230 ft

16

## Technical specifications

SKU Width Length Composition Sold by Match Vertical repeat Fire rating Strippability Paste

40764 0,68 m - 2.230 ft 3,00 m - 9.84 ft

VINYL

PANEL - CM 68 L X 300 H

NO REPETITION 300,00 cm - 118.11 in