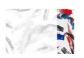

#### Description

The JV201 Murals Decor collection by Jannelli&Volpi offers a wide choice of decorative panels to furnish and give the environment a unique atmosphere and a personalized style. True artistic jewels that immerse the environment in an era of history, in a place in the world, in a harmonious variety of colors and styles. Each panel creates a unique atmosphere, sometimes fairy-tale and dreamy, sometimes abstract or real, revealing, sheet after sheet, a mood, a style, a way of living that is personal and distinctive. Knowing how to balance presence and balance with the use of patterns to add strength and character, elegance and style to the environment: this is the secret of the JV201 Murals Decor collection. All this with a new partitioning system, which represents a cornerstone of the collection. Each sheet that makes up the panel can be sold individually or in a continuous sequence, facilitating choice and supply. A broad and refined scenario composed of 21 subjects each interpreted in several color variants for a total of 84 items on vinyl support in which to find the right harmony between furnishings and decorative wall in private and collective environments. Each panel is made up of its own number of sheets in a height of 300 cm, is horizontally repeatable, washable, lightresistant, and ready for application. With the awareness that flexibility and efficiency, but also simplicity of choice and control of waste, are fundamental for designing environments, the new partitioning system designed by Jannelli&Volpi represents a further step forward in meeting the needs of customization for comfortable, elegant, and unique domestic and collective environments.

## 0,68 m - 2.230 ft

16

## Technical specifications

SKU Width Length Composition Sold by Match Vertical repeat Fire rating Strippability Paste

40764 0,68 m - 2.230 ft 3,00 m - 9.84 ft

VINYL

PANEL - CM 68 L X 300 H

NO REPETITION 300,00 cm - 118.11 in