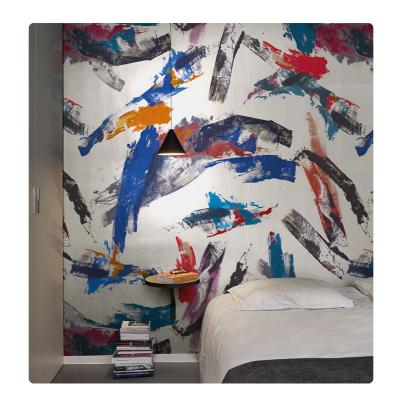

#### Description

The JV201 Murals Decor collection by Jannelli&Volpi offers a wide choice of decorative panels to furnish and give the environment a unique atmosphere and a personalized style. True artistic jewels that immerse the environment in an era of history, in a place in the world, in a harmonious variety of colors and styles. Each panel creates a unique atmosphere, sometimes fairy-tale and dreamy, sometimes abstract or real, revealing, sheet after sheet, a mood, a style, a way of living that is personal and distinctive. Knowing how to balance presence and balance with the use of patterns to add strength and character, elegance and style to the environment: this is the secret of the JV201 Murals Decor collection. All this with a new partitioning system, which represents a cornerstone of the collection. Each sheet that makes up the panel can be sold individually or in a continuous sequence, facilitating choice and supply. A broad and refined scenario composed of 21 subjects each interpreted in several color variants for a total of 84 items on vinyl support in which to find the right harmony between furnishings and decorative wall in private and collective environments. Each panel is made up of its own number of sheets in a height of 300 cm, is horizontally repeatable, washable, lightresistant, and ready for application. With the awareness that flexibility and efficiency, but also simplicity of choice and control of waste, are fundamental for designing environments, the new partitioning system designed by Jannelli&Volpi represents a further step forward in meeting the needs of customization for comfortable, elegant, and unique domestic and collective environments.

## Technical specifications

SKU Width Length Composition Sold by Match Vertical repeat Fire rating Strippability Paste

40764 0,68 m - 2.230 ft 3,00 m - 9.84 ft

VINYL

PANEL - CM 68 L X 300 H

NO REPETITION 300,00 cm - 118.11 in