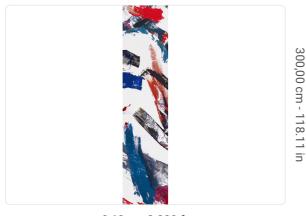

## 0,68 m - 2.230 ft

16

## Technical specifications

SKU Width Length Composition Sold by Match Vertical repeat Fire rating Strippability Paste

40764 0,68 m - 2.230 ft 3,00 m - 9.84 ft

VINYL

PANEL - CM 68 L X 300 H

NO REPETITION 300,00 cm - 118.11 in