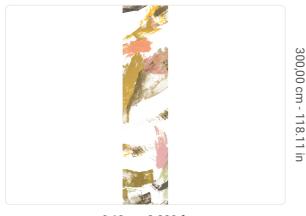

0,68 m - 2.230 ft

## Technical specifications

SKU
Width
Length
Composition
Sold by
Match
Vertical repeat
Fire rating
Strippability
Paste

40772 0,68 m - 2.230 ft 3,00 m - 9.84 ft

VINYL

PANEL - CM 68 L X 300 H

NO REPETITION 300,00 cm - 118.11 in