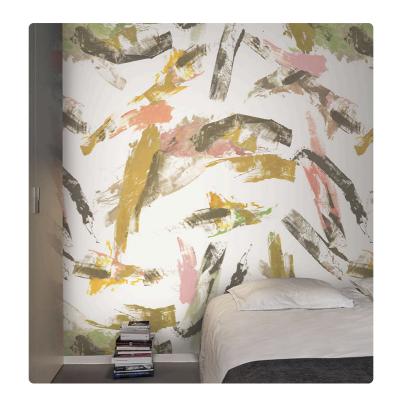

## JACK\_PINK

Collection JV 201 MURALS DECOR

## Description

The JV201 Murals Decor collection by Jannelli&Volpi offers a wide choice of decorative panels to furnish and give the environment a unique atmosphere and a personalized style. True artistic jewels that immerse the environment in an era of history, in a place in the world, in a harmonious variety of colors and styles. Each panel creates a unique atmosphere, sometimes fairy-tale and dreamy, sometimes abstract or real, revealing, sheet after sheet, a mood, a style, a way of living that is personal and distinctive. Knowing how to balance presence and balance with the use of patterns to add strength and character, elegance and style to the environment: this is the secret of the JV201 Murals Decor collection. All this with a new partitioning system, which represents a cornerstone of the collection. Each sheet that makes up the panel can be sold individually or in a continuous sequence, facilitating choice and supply. A broad and refined scenario composed of 21 subjects each interpreted in several color variants for a total of 84 items on vinyl support in which to find the right harmony between furnishings and decorative wall in private and collective environments. Each panel is made up of its own number of sheets in a height of 300 cm, is horizontally repeatable, washable, lightresistant, and ready for application. With the awareness that flexibility and efficiency, but also simplicity of choice and control of waste, are fundamental for designing environments, the new partitioning system designed by Jannelli&Volpi represents a further step forward in meeting the needs of customization for comfortable, elegant, and unique domestic and collective environments.