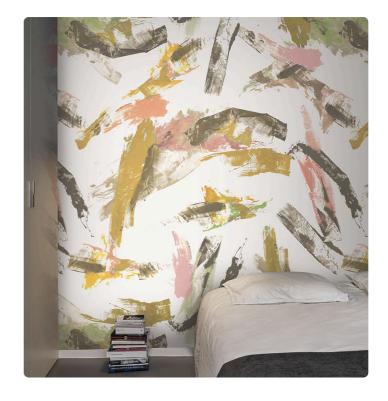

## Description

The JV201 Murals Decor collection by Jannelli&Volpi offers a wide choice of decorative panels to furnish and give the environment a unique atmosphere and a personalized style. True artistic jewels that immerse the environment in an era of history, in a place in the world, in a harmonious variety of colors and styles. Each panel creates a unique atmosphere, sometimes fairy-tale and dreamy, sometimes abstract or real, revealing, sheet after sheet, a mood, a style, a way of living that is personal and distinctive. Knowing how to balance presence and balance with the use of patterns to add strength and character, elegance and style to the environment: this is the secret of the JV201 Murals Decor collection. All this with a new partitioning system, which represents a cornerstone of the collection. Each sheet that makes up the panel can be sold individually or in a continuous sequence, facilitating choice and supply. A broad and refined scenario composed of 21 subjects each interpreted in several color variants for a total of 84 items on vinyl support in which to find the right harmony between furnishings and decorative wall in private and collective environments. Each panel is made up of its own number of sheets in a height of 300 cm, is horizontally repeatable, washable, lightresistant, and ready for application. With the awareness that flexibility and efficiency, but also simplicity of choice and control of waste, are fundamental for designing environments, the new partitioning system designed by Jannelli&Volpi represents a further step forward in meeting the needs of customization for comfortable, elegant, and unique domestic and collective environments.