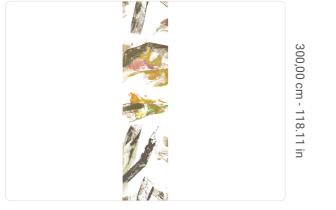

40773 0,68 m - 2.230 ft 3,00 m - 9.84 ft VINYL PANEL - CM 68 L X 300 H NO REPETITION 300,00 cm - 118.11 in B-S2,D0 STRIPPABLE PASTE THE WALL

0,68 m - 2.230 ft

l.