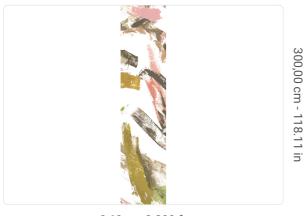

## 0,68 m - 2.230 ft

16

#### Technical specifications

SKU
Width
Length
Composition
Sold by
Match
Vertical repeat
Fire rating
Strippability
Paste

40774 0,68 m - 2.230 ft 3,00 m - 9.84 ft

VINYL

PANEL - CM 68 L X 300 H

NO REPETITION 300,00 cm - 118.11 in