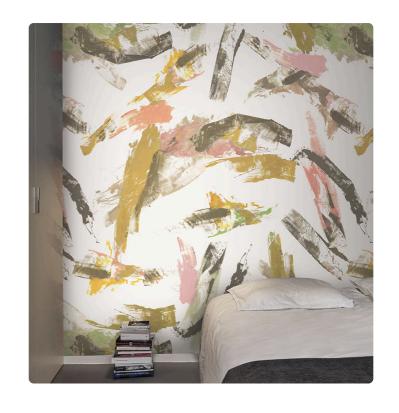

# JACK\_PINK

Collection JV 201 MURALS DECOR

## Description

The JV201 Murals Decor collection by Jannelli&Volpi offers a wide choice of decorative panels to furnish and give the environment a unique atmosphere and a personalized style. True artistic jewels that immerse the environment in an era of history, in a place in the world, in a harmonious variety of colors and styles. Each panel creates a unique atmosphere, sometimes fairy-tale and dreamy, sometimes abstract or real, revealing, sheet after sheet, a mood, a style, a way of living that is personal and distinctive. Knowing how to balance presence and balance with the use of patterns to add strength and character, elegance and style to the environment: this is the secret of the JV201 Murals Decor collection. All this with a new partitioning system, which represents a cornerstone of the collection. Each sheet that makes up the panel can be sold individually or in a continuous sequence, facilitating choice and supply. A broad and refined scenario composed of 21 subjects each interpreted in several color variants for a total of 84 items on vinyl support in which to find the right harmony between furnishings and decorative wall in private and collective environments. Each panel is made up of its own number of sheets in a height of 300 cm, is horizontally repeatable, washable, lightresistant, and ready for application. With the awareness that flexibility and efficiency, but also simplicity of choice and control of waste, are fundamental for designing environments, the new partitioning system designed by Jannelli&Volpi represents a further step forward in meeting the needs of customization for comfortable, elegant, and unique domestic and collective environments.