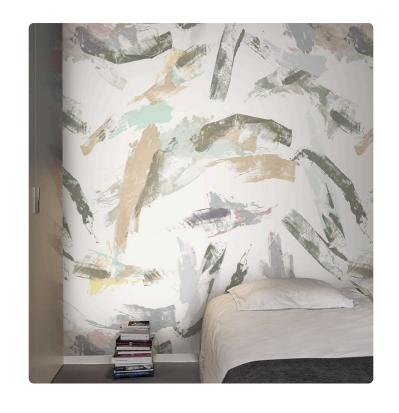

## Description

The JV201 Murals Decor collection by Jannelli&Volpi offers a wide choice of decorative panels to furnish and give the environment a unique atmosphere and a personalized style. True artistic jewels that immerse the environment in an era of history, in a place in the world, in a harmonious variety of colors and styles. Each panel creates a unique atmosphere, sometimes fairy-tale and dreamy, sometimes abstract or real, revealing, sheet after sheet, a mood, a style, a way of living that is personal and distinctive. Knowing how to balance presence and balance with the use of patterns to add strength and character, elegance and style to the environment: this is the secret of the JV201 Murals Decor collection. All this with a new partitioning system, which represents a cornerstone of the collection. Each sheet that makes up the panel can be sold individually or in a continuous sequence, facilitating choice and supply. A broad and refined scenario composed of 21 subjects each interpreted in several color variants for a total of 84 items on vinyl support in which to find the right harmony between furnishings and decorative wall in private and collective environments. Each panel is made up of its own number of sheets in a height of 300 cm, is horizontally repeatable, washable, lightresistant, and ready for application. With the awareness that flexibility and efficiency, but also simplicity of choice and control of waste, are fundamental for designing environments, the new partitioning system designed by Jannelli&Volpi represents a further step forward in meeting the needs of customization for comfortable, elegant, and unique domestic and collective environments.