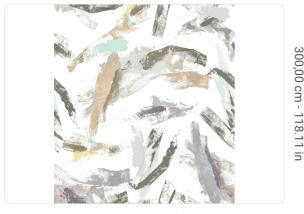

## Technical specifications

SKU
Width
Length
Composition
Sold by

Repeat Match

Vertical repeat
Fire rating

Strippability Paste 40780

2,72 m - 8.922 ft 3,00 m - 9.84 ft

VINYL

PANEL - CM 272 L X 300 H 300.00 cm - 118.11 in

REPEATABLE

300,00 cm - 118.11 in

B-S2,D0 STRIPPABLE PASTE THE WALL