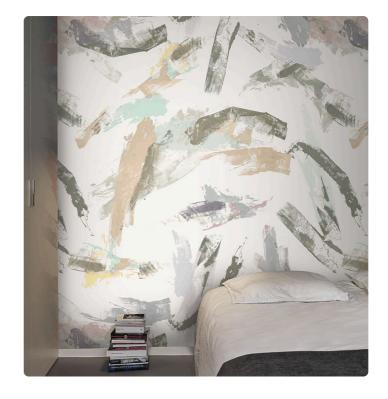

## JACK\_NATURAL

Collection JV 201 MURALS DECOR

## Description

The JV201 Murals Decor collection by Jannelli&Volpi offers a wide choice of decorative panels to furnish and give the environment a unique atmosphere and a personalized style. True artistic jewels that immerse the environment in an era of history, in a place in the world, in a harmonious variety of colors and styles. Each panel creates a unique atmosphere, sometimes fairy-tale and dreamy, sometimes abstract or real, revealing, sheet after sheet, a mood, a style, a way of living that is personal and distinctive. Knowing how to balance presence and balance with the use of patterns to add strength and character, elegance and style to the environment: this is the secret of the JV201 Murals Decor collection. All this with a new partitioning system, which represents a cornerstone of the collection. Each sheet that makes up the panel can be sold individually or in a continuous sequence, facilitating choice and supply. A broad and refined scenario composed of 21 subjects each interpreted in several color variants for a total of 84 items on vinyl support in which to find the right harmony between furnishings and decorative wall in private and collective environments. Each panel is made up of its own number of sheets in a height of 300 cm, is horizontally repeatable, washable, lightresistant, and ready for application. With the awareness that flexibility and efficiency, but also simplicity of choice and control of waste, are fundamental for designing environments, the new partitioning system designed by Jannelli&Volpi represents a further step forward in meeting the needs of customization for comfortable, elegant, and unique domestic and collective environments.