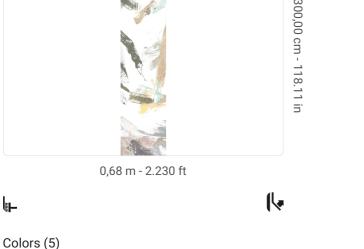

## **Technical specifications**

40781 0,68 m - 2.230 ft 3,00 m - 9.84 ft VINYL PANEL - CM 68 L X 300 H NO REPETITION 300,00 cm - 118.11 in B-S2,D0 STRIPPABLE PASTE THE WALL