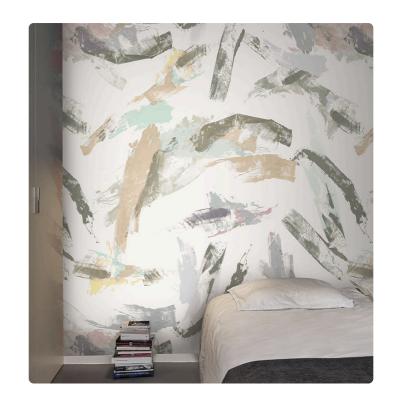

## JACK\_NATURAL

Collection JV 201 MURALS DECOR

## Description

The JV201 Murals Decor collection by Jannelli&Volpi offers a wide choice of decorative panels to furnish and give the environment a unique atmosphere and a personalized style. True artistic jewels that immerse the environment in an era of history, in a place in the world, in a harmonious variety of colors and styles. Each panel creates a unique atmosphere, sometimes fairy-tale and dreamy, sometimes abstract or real, revealing, sheet after sheet, a mood, a style, a way of living that is personal and distinctive. Knowing how to balance presence and balance with the use of patterns to add strength and character, elegance and style to the environment: this is the secret of the JV201 Murals Decor collection. All this with a new partitioning system, which represents a cornerstone of the collection. Each sheet that makes up the panel can be sold individually or in a continuous sequence, facilitating choice and supply. A broad and refined scenario composed of 21 subjects each interpreted in several color variants for a total of 84 items on vinyl support in which to find the right harmony between furnishings and decorative wall in private and collective environments. Each panel is made up of its own number of sheets in a height of 300 cm, is horizontally repeatable, washable, lightresistant, and ready for application. With the awareness that flexibility and efficiency, but also simplicity of choice and control of waste, are fundamental for designing environments, the new partitioning system designed by Jannelli&Volpi represents a further step forward in meeting the needs of customization for comfortable, elegant, and unique domestic and collective environments.