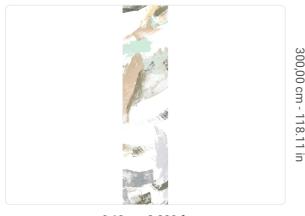

## Technical specifications

SKU
Width
Length
Composition
Sold by
Match
Vertical repeat
Fire rating
Strippability
Paste

40782 0,68 m - 2.230 ft 3,00 m - 9.84 ft

VINYL

PANEL - CM 68 L X 300 H

NO REPETITION 300,00 cm - 118.11 in