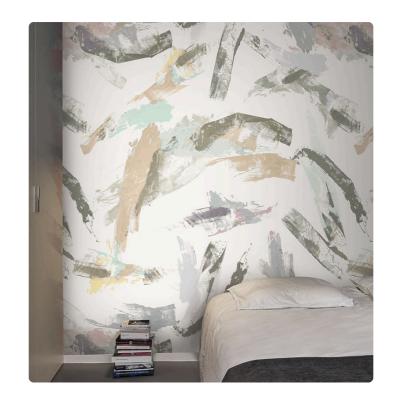

# JACK\_NATURAL

Collection JV 201 MURALS DECOR

### Description

The JV201 Murals Decor collection by Jannelli&Volpi offers a wide choice of decorative panels to furnish and give the environment a unique atmosphere and a personalized style. True artistic jewels that immerse the environment in an era of history, in a place in the world, in a harmonious variety of colors and styles. Each panel creates a unique atmosphere, sometimes fairy-tale and dreamy, sometimes abstract or real, revealing, sheet after sheet, a mood, a style, a way of living that is personal and distinctive. Knowing how to balance presence and balance with the use of patterns to add strength and character, elegance and style to the environment: this is the secret of the JV201 Murals Decor collection. All this with a new partitioning system, which represents a cornerstone of the collection. Each sheet that makes up the panel can be sold individually or in a continuous sequence, facilitating choice and supply. A broad and refined scenario composed of 21 subjects each interpreted in several color variants for a total of 84 items on vinyl support in which to find the right harmony between furnishings and decorative wall in private and collective environments. Each panel is made up of its own number of sheets in a height of 300 cm, is horizontally repeatable, washable, lightresistant, and ready for application. With the awareness that flexibility and efficiency, but also simplicity of choice and control of waste, are fundamental for designing environments, the new partitioning system designed by Jannelli&Volpi represents a further step forward in meeting the needs of customization for comfortable, elegant, and unique domestic and collective environments.