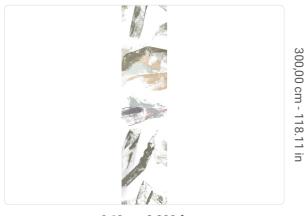

## 0,68 m - 2.230 ft

(Je

## Technical specifications

SKU
Width
Length
Composition
Sold by
Match
Vertical repeat
Fire rating
Strippability
Paste

40783

0,68 m - 2.230 ft 3,00 m - 9.84 ft

VINYL

PANEL - CM 68 L X 300 H

NO REPETITION 300,00 cm - 118.11 in