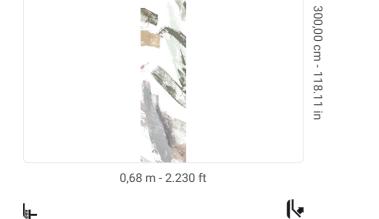

## **Technical specifications**

| SKU             |
|-----------------|
| ORO             |
| Width           |
| Length          |
| Composition     |
| Sold by         |
| Match           |
| Vertical repeat |
| Fire rating     |
| Strippability   |
| Paste           |

40784 0,68 m - 2.230 ft 3,00 m - 9.84 ft VINYL PANEL - CM 68 L X 300 H NO REPETITION 300,00 cm - 118.11 in B-S2,D0 STRIPPABLE PASTE THE WALL

Colors (5)