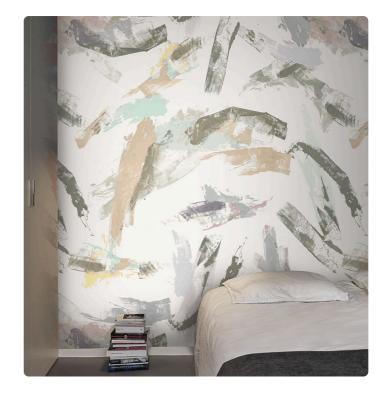

## Description

The JV201 Murals Decor collection by Jannelli&Volpi offers a wide choice of decorative panels to furnish and give the environment a unique atmosphere and a personalized style. True artistic jewels that immerse the environment in an era of history, in a place in the world, in a harmonious variety of colors and styles. Each panel creates a unique atmosphere, sometimes fairy-tale and dreamy, sometimes abstract or real, revealing, sheet after sheet, a mood, a style, a way of living that is personal and distinctive. Knowing how to balance presence and balance with the use of patterns to add strength and character, elegance and style to the environment: this is the secret of the JV201 Murals Decor collection. All this with a new partitioning system, which represents a cornerstone of the collection. Each sheet that makes up the panel can be sold individually or in a continuous sequence, facilitating choice and supply. A broad and refined scenario composed of 21 subjects each interpreted in several color variants for a total of 84 items on vinyl support in which to find the right harmony between furnishings and decorative wall in private and collective environments. Each panel is made up of its own number of sheets in a height of 300 cm, is horizontally repeatable, washable, lightresistant, and ready for application. With the awareness that flexibility and efficiency, but also simplicity of choice and control of waste, are fundamental for designing environments, the new partitioning system designed by Jannelli&Volpi represents a further step forward in meeting the needs of customization for comfortable, elegant, and unique domestic and collective environments.