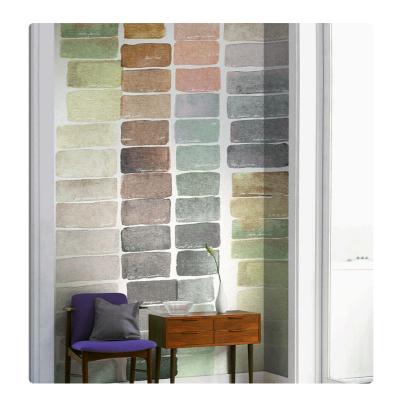

## Description

The JV201 Murals Decor collection by Jannelli&Volpi offers a wide choice of decorative panels to furnish and give the environment a unique atmosphere and a personalized style. True artistic jewels that immerse the environment in an era of history, in a place in the world, in a harmonious variety of colors and styles. Each panel creates a unique atmosphere, sometimes fairy-tale and dreamy, sometimes abstract or real, revealing, sheet after sheet, a mood, a style, a way of living that is personal and distinctive. Knowing how to balance presence and balance with the use of patterns to add strength and character, elegance and style to the environment: this is the secret of the JV201 Murals Decor collection. All this with a new partitioning system, which represents a cornerstone of the collection. Each sheet that makes up the panel can be sold individually or in a continuous sequence, facilitating choice and supply. A broad and refined scenario composed of 21 subjects each interpreted in several color variants for a total of 84 items on vinyl support in which to find the right harmony between furnishings and decorative wall in private and collective environments. Each panel is made up of its own number of sheets in a height of 300 cm, is horizontally repeatable, washable, lightresistant, and ready for application. With the awareness that flexibility and efficiency, but also simplicity of choice and control of waste, are fundamental for designing environments, the new partitioning system designed by Jannelli&Volpi represents a further step forward in meeting the needs of customization for comfortable, elegant, and unique domestic and collective environments.

## 2,72 m - 8.922 ft

Technical specifications

SKU
Width
Length
Composition
Sold by
Repeat

Match Vertical repeat Fire rating Strippability 40800

2,72 m - 8.922 ft 3,00 m - 9.84 ft

VINYL

PANEL - CM 272 L X 300 H 300.00 cm - 118.11 in

REPEATABLE

300,00 cm - 118.11 in

B-S2,D0 STRIPPABLE PASTE THE WALL

Colors (5)

**→** (=

16

Paste