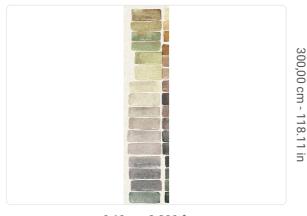

## Technical specifications

SKU
Width
Length
Composition
Sold by
Match
Vertical repeat
Fire rating
Strippability
Paste

40801 0,68 m - 2.230 ft 3,00 m - 9.84 ft

VINYL

PANEL - CM 68 L X 300 H

NO REPETITION 300,00 cm - 118.11 in