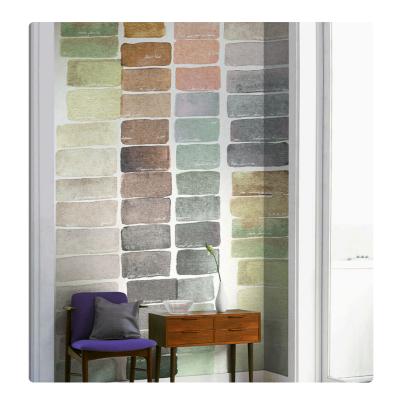

## Description

The JV201 Murals Decor collection by Jannelli&Volpi offers a wide choice of decorative panels to furnish and give the environment a unique atmosphere and a personalized style. True artistic jewels that immerse the environment in an era of history, in a place in the world, in a harmonious variety of colors and styles. Each panel creates a unique atmosphere, sometimes fairy-tale and dreamy, sometimes abstract or real, revealing, sheet after sheet, a mood, a style, a way of living that is personal and distinctive. Knowing how to balance presence and balance with the use of patterns to add strength and character, elegance and style to the environment: this is the secret of the JV201 Murals Decor collection. All this with a new partitioning system, which represents a cornerstone of the collection. Each sheet that makes up the panel can be sold individually or in a continuous sequence, facilitating choice and supply. A broad and refined scenario composed of 21 subjects each interpreted in several color variants for a total of 84 items on vinyl support in which to find the right harmony between furnishings and decorative wall in private and collective environments. Each panel is made up of its own number of sheets in a height of 300 cm, is horizontally repeatable, washable, lightresistant, and ready for application. With the awareness that flexibility and efficiency, but also simplicity of choice and control of waste, are fundamental for designing environments, the new partitioning system designed by Jannelli&Volpi represents a further step forward in meeting the needs of customization for comfortable, elegant, and unique domestic and collective environments.