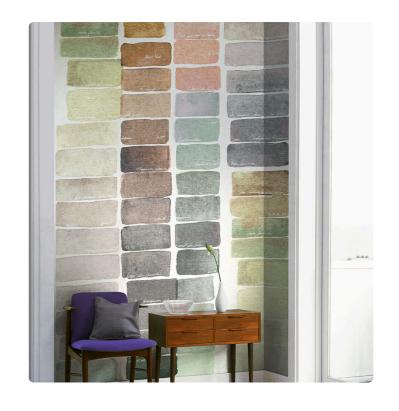

### Description

The JV201 Murals Decor collection by Jannelli&Volpi offers a wide choice of decorative panels to furnish and give the environment a unique atmosphere and a personalized style. True artistic jewels that immerse the environment in an era of history, in a place in the world, in a harmonious variety of colors and styles. Each panel creates a unique atmosphere, sometimes fairy-tale and dreamy, sometimes abstract or real, revealing, sheet after sheet, a mood, a style, a way of living that is personal and distinctive. Knowing how to balance presence and balance with the use of patterns to add strength and character, elegance and style to the environment: this is the secret of the JV201 Murals Decor collection. All this with a new partitioning system, which represents a cornerstone of the collection. Each sheet that makes up the panel can be sold individually or in a continuous sequence, facilitating choice and supply. A broad and refined scenario composed of 21 subjects each interpreted in several color variants for a total of 84 items on vinyl support in which to find the right harmony between furnishings and decorative wall in private and collective environments. Each panel is made up of its own number of sheets in a height of 300 cm, is horizontally repeatable, washable, lightresistant, and ready for application. With the awareness that flexibility and efficiency, but also simplicity of choice and control of waste, are fundamental for designing environments, the new partitioning system designed by Jannelli&Volpi represents a further step forward in meeting the needs of customization for comfortable, elegant, and unique domestic and collective environments.

## Technical specifications

SKU
Width
Length
Composition
Sold by
Match
Vertical repeat
Fire rating
Strippability
Paste

40803

0,68 m - 2.230 ft 3,00 m - 9.84 ft

VINYL

PANEL - CM 68 L X 300 H

NO REPETITION 300,00 cm - 118.11 in