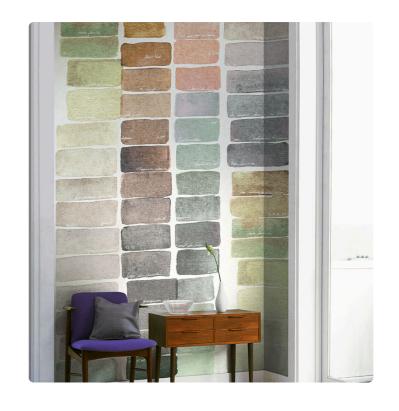

### Description

The JV201 Murals Decor collection by Jannelli&Volpi offers a wide choice of decorative panels to furnish and give the environment a unique atmosphere and a personalized style. True artistic jewels that immerse the environment in an era of history, in a place in the world, in a harmonious variety of colors and styles. Each panel creates a unique atmosphere, sometimes fairy-tale and dreamy, sometimes abstract or real, revealing, sheet after sheet, a mood, a style, a way of living that is personal and distinctive. Knowing how to balance presence and balance with the use of patterns to add strength and character, elegance and style to the environment: this is the secret of the JV201 Murals Decor collection. All this with a new partitioning system, which represents a cornerstone of the collection. Each sheet that makes up the panel can be sold individually or in a continuous sequence, facilitating choice and supply. A broad and refined scenario composed of 21 subjects each interpreted in several color variants for a total of 84 items on vinyl support in which to find the right harmony between furnishings and decorative wall in private and collective environments. Each panel is made up of its own number of sheets in a height of 300 cm, is horizontally repeatable, washable, lightresistant, and ready for application. With the awareness that flexibility and efficiency, but also simplicity of choice and control of waste, are fundamental for designing environments, the new partitioning system designed by Jannelli&Volpi represents a further step forward in meeting the needs of customization for comfortable, elegant, and unique domestic and collective environments.