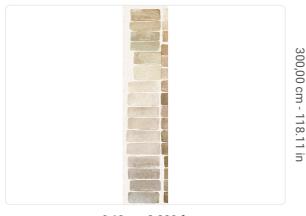

0,68 m - 2.230 ft

## Technical specifications

SKU
Width
Length
Composition
Sold by
Match
Vertical repeat
Fire rating
Strippability
Paste

40811 0,68 m - 2.230 ft 3,00 m - 9.84 ft

VINYL

PANEL - CM 68 L X 300 H

NO REPETITION 300,00 cm - 118.11 in