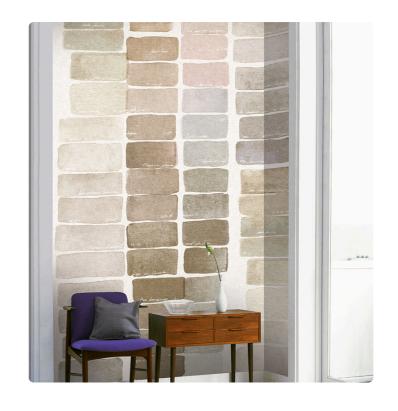

## Description

The JV201 Murals Decor collection by Jannelli&Volpi offers a wide choice of decorative panels to furnish and give the environment a unique atmosphere and a personalized style. True artistic jewels that immerse the environment in an era of history, in a place in the world, in a harmonious variety of colors and styles. Each panel creates a unique atmosphere, sometimes fairy-tale and dreamy, sometimes abstract or real, revealing, sheet after sheet, a mood, a style, a way of living that is personal and distinctive. Knowing how to balance presence and balance with the use of patterns to add strength and character, elegance and style to the environment: this is the secret of the JV201 Murals Decor collection. All this with a new partitioning system, which represents a cornerstone of the collection. Each sheet that makes up the panel can be sold individually or in a continuous sequence, facilitating choice and supply. A broad and refined scenario composed of 21 subjects each interpreted in several color variants for a total of 84 items on vinyl support in which to find the right harmony between furnishings and decorative wall in private and collective environments. Each panel is made up of its own number of sheets in a height of 300 cm, is horizontally repeatable, washable, lightresistant, and ready for application. With the awareness that flexibility and efficiency, but also simplicity of choice and control of waste, are fundamental for designing environments, the new partitioning system designed by Jannelli&Volpi represents a further step forward in meeting the needs of customization for comfortable, elegant, and unique domestic and collective environments.

## Technical specifications

SKU
Width
Length
Composition
Sold by
Match
Vertical repeat
Fire rating
Strippability
Paste

40811 0,68 m - 2.230 ft 3,00 m - 9.84 ft

VINYL

PANEL - CM 68 L X 300 H

NO REPETITION 300,00 cm - 118.11 in