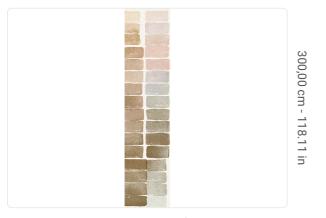

0,68 m - 2.230 ft

40812 0,68 m - 2.230 ft 3,00 m - 9.84 ft VINYL PANEL - CM 68 L X 300 H NO REPETITION 300,00 cm - 118.11 in B-S2,D0 STRIPPABLE PASTE THE WALL