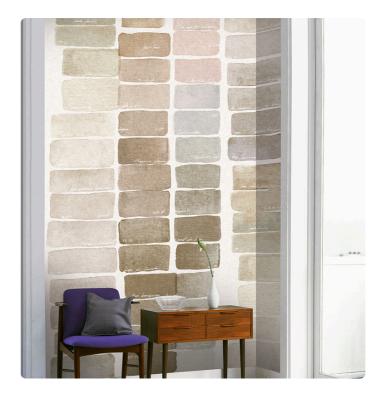

### Description

The JV201 Murals Decor collection by Jannelli&Volpi offers a wide choice of decorative panels to furnish and give the environment a unique atmosphere and a personalized style. True artistic jewels that immerse the environment in an era of history, in a place in the world, in a harmonious variety of colors and styles. Each panel creates a unique atmosphere, sometimes fairy-tale and dreamy, sometimes abstract or real, revealing, sheet after sheet, a mood, a style, a way of living that is personal and distinctive. Knowing how to balance presence and balance with the use of patterns to add strength and character, elegance and style to the environment: this is the secret of the JV201 Murals Decor collection. All this with a new partitioning system, which represents a cornerstone of the collection. Each sheet that makes up the panel can be sold individually or in a continuous sequence, facilitating choice and supply. A broad and refined scenario composed of 21 subjects each interpreted in several color variants for a total of 84 items on vinyl support in which to find the right harmony between furnishings and decorative wall in private and collective environments. Each panel is made up of its own number of sheets in a height of 300 cm, is horizontally repeatable, washable, lightresistant, and ready for application. With the awareness that flexibility and efficiency, but also simplicity of choice and control of waste, are fundamental for designing environments, the new partitioning system designed by Jannelli&Volpi represents a further step forward in meeting the needs of customization for comfortable, elegant, and unique domestic and collective environments.