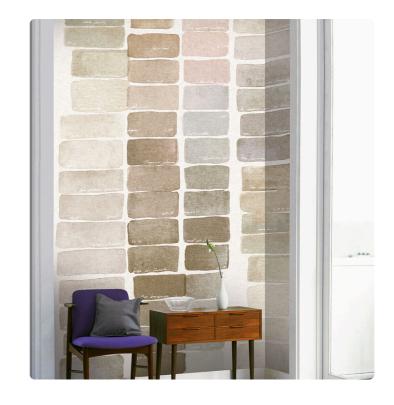

# **CLICHY\_BROWN**

Collection JV 201 MURALS DECOR

#### Description

The JV201 Murals Decor collection by Jannelli&Volpi offers a wide choice of decorative panels to furnish and give the environment a unique atmosphere and a personalized style. True artistic jewels that immerse the environment in an era of history, in a place in the world, in a harmonious variety of colors and styles. Each panel creates a unique atmosphere, sometimes fairy-tale and dreamy, sometimes abstract or real, revealing, sheet after sheet, a mood, a style, a way of living that is personal and distinctive. Knowing how to balance presence and balance with the use of patterns to add strength and character, elegance and style to the environment: this is the secret of the JV201 Murals Decor collection. All this with a new partitioning system, which represents a cornerstone of the collection. Each sheet that makes up the panel can be sold individually or in a continuous sequence, facilitating choice and supply. A broad and refined scenario composed of 21 subjects each interpreted in several color variants for a total of 84 items on vinyl support in which to find the right harmony between furnishings and decorative wall in private and collective environments. Each panel is made up of its own number of sheets in a height of 300 cm, is horizontally repeatable, washable, lightresistant, and ready for application. With the awareness that flexibility and efficiency, but also simplicity of choice and control of waste, are fundamental for designing environments, the new partitioning system designed by Jannelli&Volpi represents a further step forward in meeting the needs of customization for comfortable, elegant, and unique domestic and collective environments.