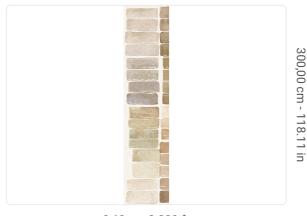

## 0,68 m - 2.230 ft

16

## Technical specifications

SKU
Width
Length
Composition
Sold by
Match
Vertical repeat
Fire rating
Strippability
Paste

40813 0,68 m - 2.230 ft 3,00 m - 9.84 ft

VINYL

PANEL - CM 68 L X 300 H

NO REPETITION 300,00 cm - 118.11 in