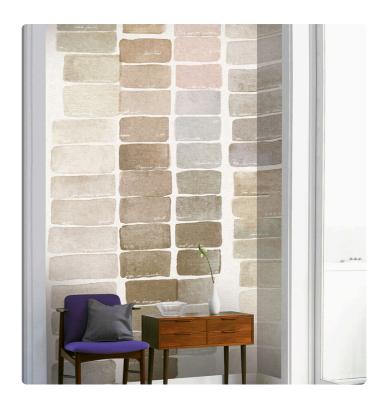

## CLICHY\_BROWN

Collection JV 201 MURALS DECOR

## Description

The JV201 Murals Decor collection by Jannelli&Volpi offers a wide choice of decorative panels to furnish and give the environment a unique atmosphere and a personalized style. True artistic jewels that immerse the environment in an era of history, in a place in the world, in a harmonious variety of colors and styles. Each panel creates a unique atmosphere, sometimes fairy-tale and dreamy, sometimes abstract or real, revealing, sheet after sheet, a mood, a style, a way of living that is personal and distinctive. Knowing how to balance presence and balance with the use of patterns to add strength and character, elegance and style to the environment: this is the secret of the JV201 Murals Decor collection. All this with a new partitioning system, which represents a cornerstone of the collection. Each sheet that makes up the panel can be sold individually or in a continuous sequence, facilitating choice and supply. A broad and refined scenario composed of 21 subjects each interpreted in several color variants for a total of 84 items on vinyl support in which to find the right harmony between furnishings and decorative wall in private and collective environments. Each panel is made up of its own number of sheets in a height of 300 cm, is horizontally repeatable, washable, lightresistant, and ready for application. With the awareness that flexibility and efficiency, but also simplicity of choice and control of waste, are fundamental for designing environments, the new partitioning system designed by Jannelli&Volpi represents a further step forward in meeting the needs of customization for comfortable, elegant, and unique domestic and collective environments.