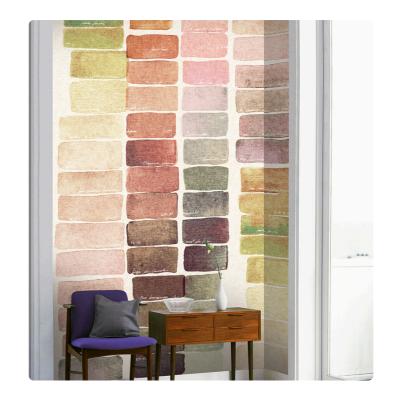

### Description

The JV201 Murals Decor collection by Jannelli&Volpi offers a wide choice of decorative panels to furnish and give the environment a unique atmosphere and a personalized style. True artistic jewels that immerse the environment in an era of history, in a place in the world, in a harmonious variety of colors and styles. Each panel creates a unique atmosphere, sometimes fairy-tale and dreamy, sometimes abstract or real, revealing, sheet after sheet, a mood, a style, a way of living that is personal and distinctive. Knowing how to balance presence and balance with the use of patterns to add strength and character, elegance and style to the environment: this is the secret of the JV201 Murals Decor collection. All this with a new partitioning system, which represents a cornerstone of the collection. Each sheet that makes up the panel can be sold individually or in a continuous sequence, facilitating choice and supply. A broad and refined scenario composed of 21 subjects each interpreted in several color variants for a total of 84 items on vinyl support in which to find the right harmony between furnishings and decorative wall in private and collective environments. Each panel is made up of its own number of sheets in a height of 300 cm, is horizontally repeatable, washable, lightresistant, and ready for application. With the awareness that flexibility and efficiency, but also simplicity of choice and control of waste, are fundamental for designing environments, the new partitioning system designed by Jannelli&Volpi represents a further step forward in meeting the needs of customization for comfortable, elegant, and unique domestic and collective environments.