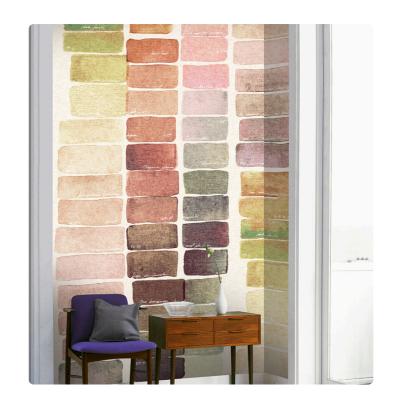

## CLICHY\_RED

Collection JV 201 MURALS DECOR

## Description

The JV201 Murals Decor collection by Jannelli&Volpi offers a wide choice of decorative panels to furnish and give the environment a unique atmosphere and a personalized style. True artistic jewels that immerse the environment in an era of history, in a place in the world, in a harmonious variety of colors and styles. Each panel creates a unique atmosphere, sometimes fairy-tale and dreamy, sometimes abstract or real, revealing, sheet after sheet, a mood, a style, a way of living that is personal and distinctive. Knowing how to balance presence and balance with the use of patterns to add strength and character, elegance and style to the environment: this is the secret of the JV201 Murals Decor collection. All this with a new partitioning system, which represents a cornerstone of the collection. Each sheet that makes up the panel can be sold individually or in a continuous sequence, facilitating choice and supply. A broad and refined scenario composed of 21 subjects each interpreted in several color variants for a total of 84 items on vinyl support in which to find the right harmony between furnishings and decorative wall in private and collective environments. Each panel is made up of its own number of sheets in a height of 300 cm, is horizontally repeatable, washable, lightresistant, and ready for application. With the awareness that flexibility and efficiency, but also simplicity of choice and control of waste, are fundamental for designing environments, the new partitioning system designed by Jannelli&Volpi represents a further step forward in meeting the needs of customization for comfortable, elegant, and unique domestic and collective environments.