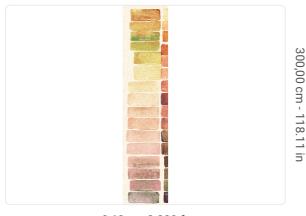

## Technical specifications

SKU
Width
Length
Composition
Sold by
Match
Vertical repeat
Fire rating
Strippability
Paste

40821

0,68 m - 2.230 ft 3,00 m - 9.84 ft

VINYL

PANEL - CM 68 L X 300 H

NO REPETITION 300,00 cm - 118.11 in