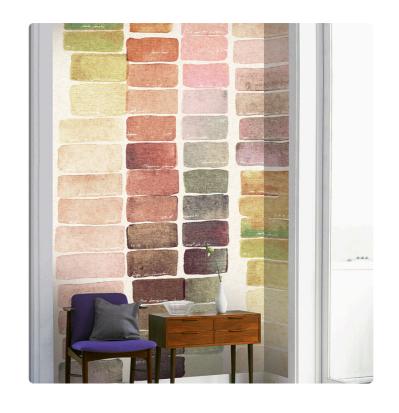

## Description

The JV201 Murals Decor collection by Jannelli&Volpi offers a wide choice of decorative panels to furnish and give the environment a unique atmosphere and a personalized style. True artistic jewels that immerse the environment in an era of history, in a place in the world, in a harmonious variety of colors and styles. Each panel creates a unique atmosphere, sometimes fairy-tale and dreamy, sometimes abstract or real, revealing, sheet after sheet, a mood, a style, a way of living that is personal and distinctive. Knowing how to balance presence and balance with the use of patterns to add strength and character, elegance and style to the environment: this is the secret of the JV201 Murals Decor collection. All this with a new partitioning system, which represents a cornerstone of the collection. Each sheet that makes up the panel can be sold individually or in a continuous sequence, facilitating choice and supply. A broad and refined scenario composed of 21 subjects each interpreted in several color variants for a total of 84 items on vinyl support in which to find the right harmony between furnishings and decorative wall in private and collective environments. Each panel is made up of its own number of sheets in a height of 300 cm, is horizontally repeatable, washable, lightresistant, and ready for application. With the awareness that flexibility and efficiency, but also simplicity of choice and control of waste, are fundamental for designing environments, the new partitioning system designed by Jannelli&Volpi represents a further step forward in meeting the needs of customization for comfortable, elegant, and unique domestic and collective environments.