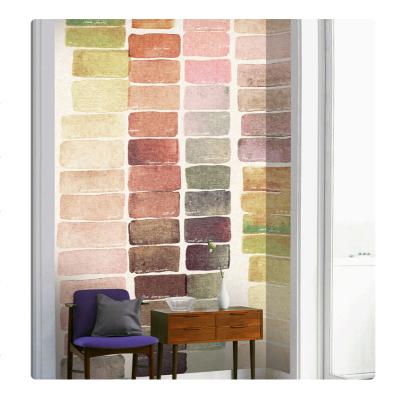

# CLICHY\_RED

Collection JV 201 MURALS DECOR

### Description

The JV201 Murals Decor collection by Jannelli&Volpi offers a wide choice of decorative panels to furnish and give the environment a unique atmosphere and a personalized style. True artistic jewels that immerse the environment in an era of history, in a place in the world, in a harmonious variety of colors and styles. Each panel creates a unique atmosphere, sometimes fairy-tale and dreamy, sometimes abstract or real, revealing, sheet after sheet, a mood, a style, a way of living that is personal and distinctive. Knowing how to balance presence and balance with the use of patterns to add strength and character, elegance and style to the environment: this is the secret of the JV201 Murals Decor collection. All this with a new partitioning system, which represents a cornerstone of the collection. Each sheet that makes up the panel can be sold individually or in a continuous sequence, facilitating choice and supply. A broad and refined scenario composed of 21 subjects each interpreted in several color variants for a total of 84 items on vinyl support in which to find the right harmony between furnishings and decorative wall in private and collective environments. Each panel is made up of its own number of sheets in a height of 300 cm, is horizontally repeatable, washable, lightresistant, and ready for application. With the awareness that flexibility and efficiency, but also simplicity of choice and control of waste, are fundamental for designing environments, the new partitioning system designed by Jannelli&Volpi represents a further step forward in meeting the needs of customization for comfortable, elegant, and unique domestic and collective environments.

## Technical specifications

SKU
Width
Length
Composition
Sold by
Match
Vertical repeat
Fire rating
Strippability
Paste

40823 0.68 m - 2

0,68 m - 2.230 ft 3,00 m - 9.84 ft

VINYL

PANEL - CM 68 L X 300 H

NO REPETITION 300,00 cm - 118.11 in