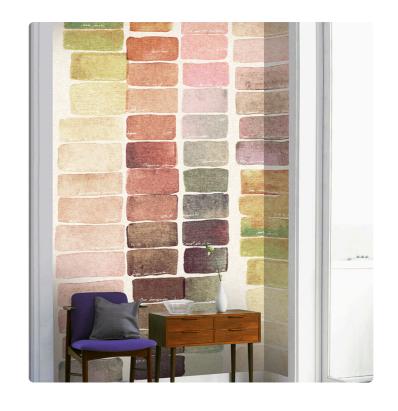

### Description

The JV201 Murals Decor collection by Jannelli&Volpi offers a wide choice of decorative panels to furnish and give the environment a unique atmosphere and a personalized style. True artistic jewels that immerse the environment in an era of history, in a place in the world, in a harmonious variety of colors and styles. Each panel creates a unique atmosphere, sometimes fairy-tale and dreamy, sometimes abstract or real, revealing, sheet after sheet, a mood, a style, a way of living that is personal and distinctive. Knowing how to balance presence and balance with the use of patterns to add strength and character, elegance and style to the environment: this is the secret of the JV201 Murals Decor collection. All this with a new partitioning system, which represents a cornerstone of the collection. Each sheet that makes up the panel can be sold individually or in a continuous sequence, facilitating choice and supply. A broad and refined scenario composed of 21 subjects each interpreted in several color variants for a total of 84 items on vinyl support in which to find the right harmony between furnishings and decorative wall in private and collective environments. Each panel is made up of its own number of sheets in a height of 300 cm, is horizontally repeatable, washable, lightresistant, and ready for application. With the awareness that flexibility and efficiency, but also simplicity of choice and control of waste, are fundamental for designing environments, the new partitioning system designed by Jannelli&Volpi represents a further step forward in meeting the needs of customization for comfortable, elegant, and unique domestic and collective environments.

# Technical specifications

SKU
Width
Length
Composition
Sold by
Match
Vertical repeat
Fire rating
Strippability
Paste

40824

0,68 m - 2.230 ft 3,00 m - 9.84 ft

VINYL

PANEL - CM 68 L X 300 H

NO REPETITION 300,00 cm - 118.11 in