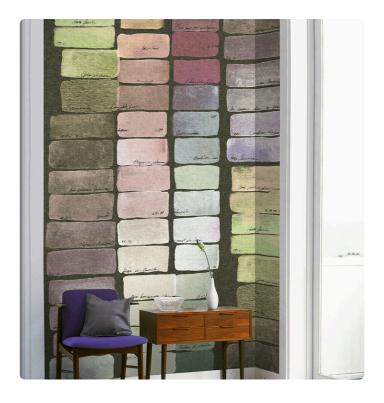

## CLICHY\_BLACK

Collection JV 201 MURALS DECOR

## Description

The JV201 Murals Decor collection by Jannelli&Volpi offers a wide choice of decorative panels to furnish and give the environment a unique atmosphere and a personalized style. True artistic jewels that immerse the environment in an era of history, in a place in the world, in a harmonious variety of colors and styles. Each panel creates a unique atmosphere, sometimes fairy-tale and dreamy, sometimes abstract or real, revealing, sheet after sheet, a mood, a style, a way of living that is personal and distinctive. Knowing how to balance presence and balance with the use of patterns to add strength and character, elegance and style to the environment: this is the secret of the JV201 Murals Decor collection. All this with a new partitioning system, which represents a cornerstone of the collection. Each sheet that makes up the panel can be sold individually or in a continuous sequence, facilitating choice and supply. A broad and refined scenario composed of 21 subjects each interpreted in several color variants for a total of 84 items on vinyl support in which to find the right harmony between furnishings and decorative wall in private and collective environments. Each panel is made up of its own number of sheets in a height of 300 cm, is horizontally repeatable, washable, lightresistant, and ready for application. With the awareness that flexibility and efficiency, but also simplicity of choice and control of waste, are fundamental for designing environments, the new partitioning system designed by Jannelli&Volpi represents a further step forward in meeting the needs of customization for comfortable, elegant, and unique domestic and collective environments.

300,00 cm - 118.11 ir

l.

40830 2,72 m - 8.922 ft 3,00 m - 9.84 ft VINYL PANEL - CM 272 L X 300 H 300,00 cm - 118.11 in REPEATABLE 300,00 cm - 118.11 in B-S2,D0 STRIPPABLE PASTE THE WALL

Colors (5)

++

2,72 m - 8.922 ft