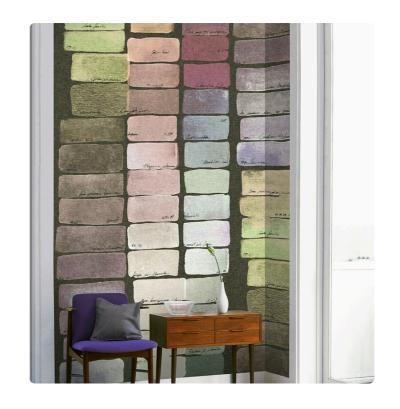

# CLICHY\_BLACK

Collection JV 201 MURALS DECOR

### Description

The JV201 Murals Decor collection by Jannelli&Volpi offers a wide choice of decorative panels to furnish and give the environment a unique atmosphere and a personalized style. True artistic jewels that immerse the environment in an era of history, in a place in the world, in a harmonious variety of colors and styles. Each panel creates a unique atmosphere, sometimes fairy-tale and dreamy, sometimes abstract or real, revealing, sheet after sheet, a mood, a style, a way of living that is personal and distinctive. Knowing how to balance presence and balance with the use of patterns to add strength and character, elegance and style to the environment: this is the secret of the JV201 Murals Decor collection. All this with a new partitioning system, which represents a cornerstone of the collection. Each sheet that makes up the panel can be sold individually or in a continuous sequence, facilitating choice and supply. A broad and refined scenario composed of 21 subjects each interpreted in several color variants for a total of 84 items on vinyl support in which to find the right harmony between furnishings and decorative wall in private and collective environments. Each panel is made up of its own number of sheets in a height of 300 cm, is horizontally repeatable, washable, lightresistant, and ready for application. With the awareness that flexibility and efficiency, but also simplicity of choice and control of waste, are fundamental for designing environments, the new partitioning system designed by Jannelli&Volpi represents a further step forward in meeting the needs of customization for comfortable, elegant, and unique domestic and collective environments.