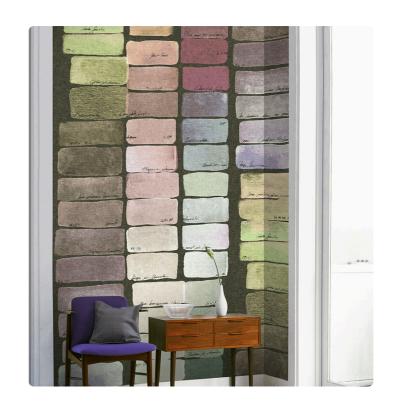

## Description

The JV201 Murals Decor collection by Jannelli&Volpi offers a wide choice of decorative panels to furnish and give the environment a unique atmosphere and a personalized style. True artistic jewels that immerse the environment in an era of history, in a place in the world, in a harmonious variety of colors and styles. Each panel creates a unique atmosphere, sometimes fairy-tale and dreamy, sometimes abstract or real, revealing, sheet after sheet, a mood, a style, a way of living that is personal and distinctive. Knowing how to balance presence and balance with the use of patterns to add strength and character, elegance and style to the environment: this is the secret of the JV201 Murals Decor collection. All this with a new partitioning system, which represents a cornerstone of the collection. Each sheet that makes up the panel can be sold individually or in a continuous sequence, facilitating choice and supply. A broad and refined scenario composed of 21 subjects each interpreted in several color variants for a total of 84 items on vinyl support in which to find the right harmony between furnishings and decorative wall in private and collective environments. Each panel is made up of its own number of sheets in a height of 300 cm, is horizontally repeatable, washable, lightresistant, and ready for application. With the awareness that flexibility and efficiency, but also simplicity of choice and control of waste, are fundamental for designing environments, the new partitioning system designed by Jannelli&Volpi represents a further step forward in meeting the needs of customization for comfortable, elegant, and unique domestic and collective environments.