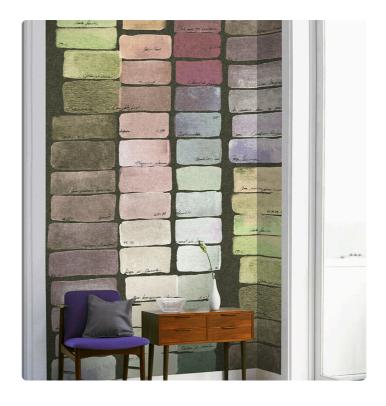

## Description

The JV201 Murals Decor collection by Jannelli&Volpi offers a wide choice of decorative panels to furnish and give the environment a unique atmosphere and a personalized style. True artistic jewels that immerse the environment in an era of history, in a place in the world, in a harmonious variety of colors and styles. Each panel creates a unique atmosphere, sometimes fairy-tale and dreamy, sometimes abstract or real, revealing, sheet after sheet, a mood, a style, a way of living that is personal and distinctive. Knowing how to balance presence and balance with the use of patterns to add strength and character, elegance and style to the environment: this is the secret of the JV201 Murals Decor collection. All this with a new partitioning system, which represents a cornerstone of the collection. Each sheet that makes up the panel can be sold individually or in a continuous sequence, facilitating choice and supply. A broad and refined scenario composed of 21 subjects each interpreted in several color variants for a total of 84 items on vinyl support in which to find the right harmony between furnishings and decorative wall in private and collective environments. Each panel is made up of its own number of sheets in a height of 300 cm, is horizontally repeatable, washable, lightresistant, and ready for application. With the awareness that flexibility and efficiency, but also simplicity of choice and control of waste, are fundamental for designing environments, the new partitioning system designed by Jannelli&Volpi represents a further step forward in meeting the needs of customization for comfortable, elegant, and unique domestic and collective environments.

40834 0,68 m - 2.230 ft 3,00 m - 9.84 ft VINYL PANEL - CM 68 L X 300 H NO REPETITION 300,00 cm - 118.11 in B-S2,D0 STRIPPABLE PASTE THE WALL