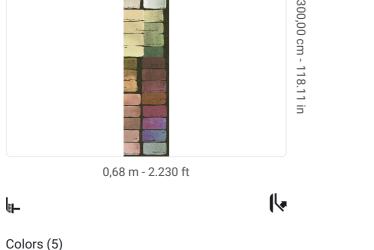

40834 0,68 m - 2.230 ft 3,00 m - 9.84 ft VINYL PANEL - CM 68 L X 300 H NO REPETITION 300,00 cm - 118.11 in B-S2,D0 STRIPPABLE PASTE THE WALL