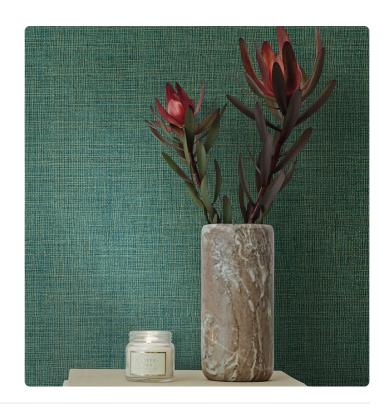

#### Description

JV 103 Primavera is a collection of wallcoverings that explores and interprets the concept of revival, inspired by the idea inherent to the spring season as a source of creative and regenerating energy. A rough canvas, made with canvas-effect embossing and overprinting, comes in different variations, some with a matte background and glossy or metallic overprinting, others with a glossy background and matte overprinting, able to brighten up any kind of environment.