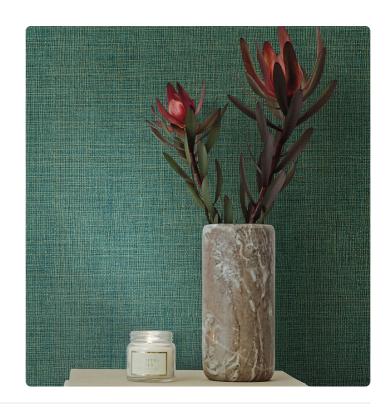

#### Description

JV 103 Primavera is a collection of wallcoverings that explores and interprets the concept of revival, inspired by the idea inherent to the spring season as a source of creative and regenerating energy. A rough canvas, made with canvas-effect embossing and overprinting, comes in different variations, some with a matte background and glossy or metallic overprinting, others with a glossy background and matte overprinting, able to brighten up any kind of environment.