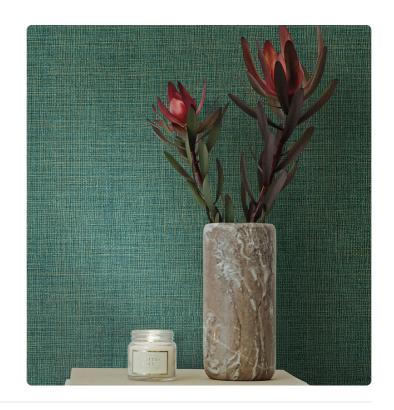

#### Description

JV 103 Primavera is a collection of wallcoverings that explores and interprets the concept of revival, inspired by the idea inherent to the spring season as a source of creative and regenerating energy. A rough canvas, made with canvas-effect embossing and overprinting, comes in different variations, some with a matte background and glossy or metallic overprinting, others with a glossy background and matte overprinting, able to brighten up any kind of environment.