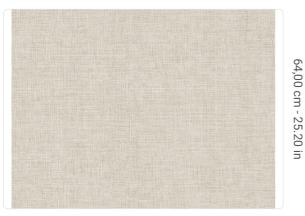

# Technical specifications

SKU Width Length Composition Sold by Repeat Match Vertical repeat Fire rating Strippability Paste

Washability

7403 0,70 m - 2.296 ft 10,05 m - 32.964 ft HEAVY WEIGHT VINYL ROLL 64,00 cm - 25.20 in STRAIGHT MATCH 64,00 cm - 25.20 in B-S2,D0 STRIPPABLE PASTE THE WALL EXTRA WASHABLE