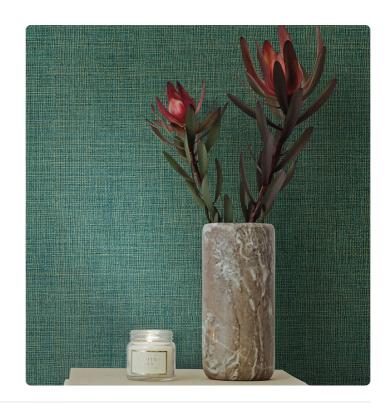

#### Description

JV 103 Primavera is a collection of wallcoverings that explores and interprets the concept of revival, inspired by the idea inherent to the spring season as a source of creative and regenerating energy. A rough canvas, made with canvas-effect embossing and overprinting, comes in different variations, some with a matte background and glossy or metallic overprinting, others with a glossy background and matte overprinting, able to brighten up any kind of environment.