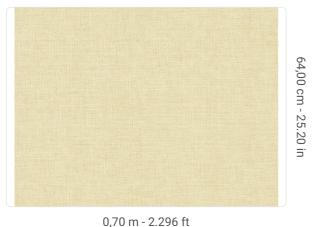

## Technical specifications

SKU Width Length Composition Sold by Repeat Match Vertical repeat Fire rating Strippability Paste Washability

7404 0,70 m - 2.296 ft 10,05 m - 32.964 ft HEAVY WEIGHT VINYL ROLL 64,00 cm - 25.20 in STRAIGHT MATCH 64,00 cm - 25.20 in B-S2,D0 STRIPPABLE PASTE THE WALL EXTRA WASHABLE