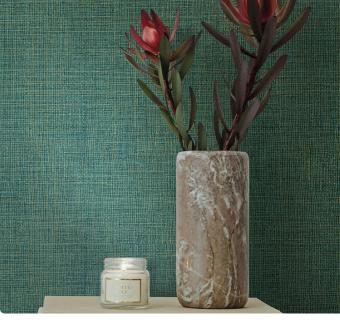

## Description

JV 103 Primavera is a collection of wallcoverings that explores and interprets the concept of revival, inspired by the idea inherent to the spring season as a source of creative and regenerating energy. A rough canvas, made with canvas-effect embossing and overprinting, comes in different variations, some with a matte background and glossy or metallic overprinting, others with a glossy background and matte overprinting, able to brighten up any kind of environment.