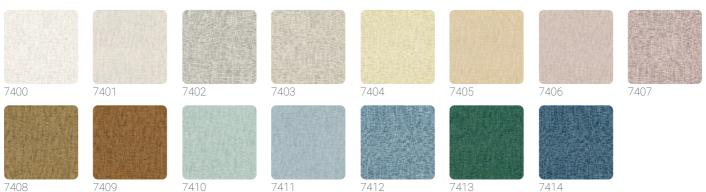

vera is a collection of wallcoverings that explores and interprets the concept of revival, inspired by the idea inherent to the spring season as a source of creative and regenerating energy. A rough canvas, made with canvas-effect embossing and overprinting, comes in different variations, some with a matte background and glossy or metallic overprinting, others with a glossy background and matte overprinting, able to brighten up any kind of environment.



EL\_

l.

Colors (15)

•



## Technical specifications

SKU Width Length Composition Sold by Repeat Match Vertical repeat Fire rating Strippability Paste Washability

7404 0,70 m - 2.296 ft 10,05 m - 32.964 ft HEAVY WEIGHT VINYL ROLL 64,00 cm - 25.20 in STRAIGHT MATCH 64,00 cm - 25.20 in B-S2,D0 STRIPPABLE PASTE THE WALL EXTRA WASHABLE



7408

7410

7412

7413