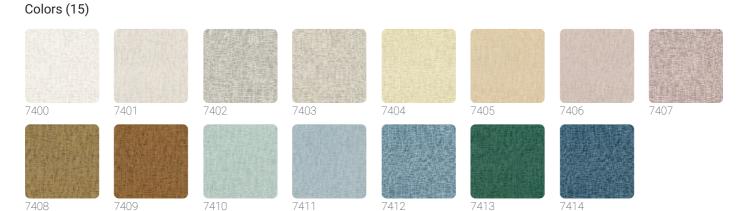

## **Technical specifications**

SKU Width Length Composition Sold by Repeat Match Vertical repeat Fire rating Strippability Paste Washability

7405 0,70 m - 2.296 ft 10,05 m - 32.964 ft HEAVY WEIGHT VINYL ROLL 64,00 cm - 25.20 in STRAIGHT MATCH 64,00 cm - 25.20 in B-S2,D0 STRIPPABLE PASTE THE WALL EXTRA WASHABLE