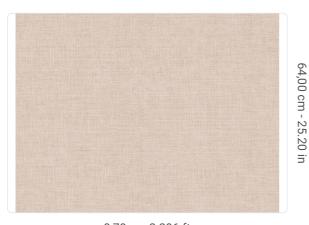

0,70 m - 2.296 ft

## Technical specifications

SKU Width Length Composition Sold by Repeat Match Vertical repeat Fire rating Strippability Paste Washability

7406 0,70 m - 2.296 ft 10,05 m - 32.964 ft HEAVY WEIGHT VINYL ROLL 64,00 cm - 25.20 in STRAIGHT MATCH 64,00 cm - 25.20 in B-S2,D0 STRIPPABLE PASTE THE WALL EXTRA WASHABLE