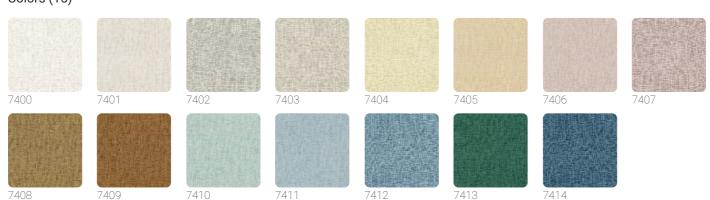

ion of wallcoverings that explores and interprets the concept of revival, inspired by the idea inherent to the spring season as a source of creative and regenerating energy. A rough canvas, made with canvas-effect embossing and overprinting, comes in different variations, some with a matte background and glossy or metallic overprinting, others with a glossy background and matte overprinting, able to brighten up any kind of environment.



0,70 m - 2.296 ft

♦ €



## Colors (15)

## Technical specifications

SKU Width Length Composition Sold by Repeat Match Vertical repeat Fire rating Strippability Paste Washability

## 7407 0,70 m - 2.296 ft 10,05 m - 32.964 ft HEAVY WEIGHT VINYL ROLL 64,00 cm - 25.20 in STRAIGHT MATCH 64,00 cm - 25.20 in B-S2,D0 STRIPPABLE PASTE THE WALL EXTRA WASHABLE