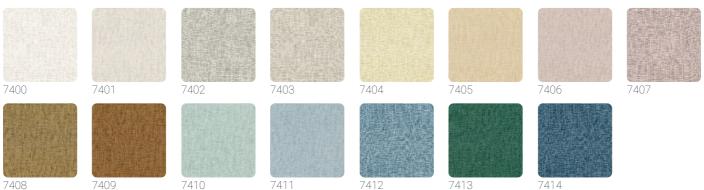

wallcoverings that explores and interprets the concept of revival, inspired by the idea inherent to the spring season as a source of creative and regenerating energy. A rough canvas, made with canvas-effect embossing and overprinting, comes in different variations, some with a matte background and glossy or metallic overprinting, others with a glossy background and matte overprinting, able to brighten up any kind of environment.



0,70 m - 2.296 ft

• EL\_ l.

## Colors (15)

### **Technical specifications**

SKU Width Length Composition Sold by Repeat Match Vertical repeat Fire rating Strippability Paste Washability

7408 0,70 m - 2.296 ft 10,05 m - 32.964 ft HEAVY WEIGHT VINYL ROLL 64,00 cm - 25.20 in STRAIGHT MATCH 64,00 cm - 25.20 in B-S2,D0 STRIPPABLE PASTE THE WALL EXTRA WASHABLE



7408

7410

7411

7412

7413

7414