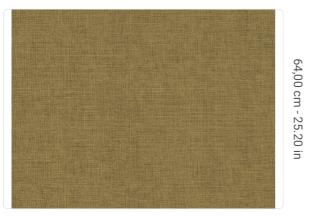

### **Technical specifications**

SKU Width Length Composition Sold by Repeat Match Vertical repeat Fire rating Strippability Paste Washability

7408 0,70 m - 2.296 ft 10,05 m - 32.964 ft HEAVY WEIGHT VINYL ROLL 64,00 cm - 25.20 in STRAIGHT MATCH 64,00 cm - 25.20 in B-S2,D0 STRIPPABLE PASTE THE WALL EXTRA WASHABLE