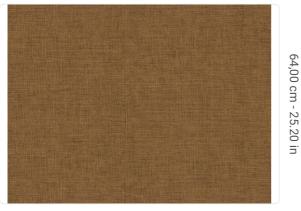

## Technical specifications

SKU Width Length Composition Sold by Repeat Match Vertical repeat Fire rating Strippability Paste Washability

7409 0,70 m - 2.296 ft 10,05 m - 32.964 ft HEAVY WEIGHT VINYL ROLL 64,00 cm - 25.20 in STRAIGHT MATCH 64,00 cm - 25.20 in B-S2,D0 STRIPPABLE PASTE THE WALL EXTRA WASHABLE