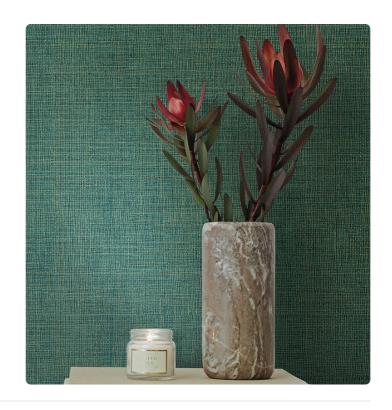

#### Description

JV 103 Primavera is a collection of wallcoverings that explores and interprets the concept of revival, inspired by the idea inherent to the spring season as a source of creative and regenerating energy. A rough canvas, made with canvas-effect embossing and overprinting, comes in different variations, some with a matte background and glossy or metallic overprinting, others with a glossy background and matte overprinting, able to brighten up any kind of environment.