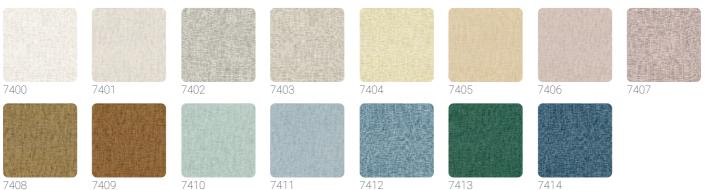

of wallcoverings that explores and interprets the concept of revival, inspired by the idea inherent to the spring season as a source of creative and regenerating energy. A rough canvas, made with canvas-effect embossing and overprinting, comes in different variations, some with a matte background and glossy or metallic overprinting, others with a glossy background and matte overprinting, able to brighten up any kind of environment.



0,70 m - 2.296 ft

E



### Colors (15)

•

## **Technical specifications**

SKU Width Length Composition Sold by Repeat Match Vertical repeat Fire rating Strippability Paste Washability

7410 0,70 m - 2.296 ft 10,05 m - 32.964 ft HEAVY WEIGHT VINYL ROLL 64,00 cm - 25.20 in STRAIGHT MATCH 64,00 cm - 25.20 in B-S2,D0 STRIPPABLE PASTE THE WALL EXTRA WASHABLE



7408

7410

7411

7412

7413

7414

www.jannellievolpi.it