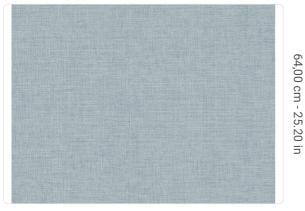

## Technical specifications

SKU Width Length Composition Sold by Repeat Match Vertical repeat Fire rating Strippability Paste

Washability

7411 0,70 m - 2.296 ft 10,05 m - 32.964 ft HEAVY WEIGHT VINYL ROLL 64,00 cm - 25.20 in STRAIGHT MATCH 64,00 cm - 25.20 in B-S2,D0 STRIPPABLE PASTE THE WALL EXTRA WASHABLE