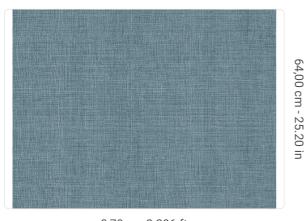

0,70 m - 2.296 ft

## Technical specifications

SKU Width Length Composition Sold by Repeat Match Vertical repeat Fire rating Strippability Paste Washability

7412 0,70 m - 2.296 ft 10,05 m - 32.964 ft HEAVY WEIGHT VINYL ROLL 64,00 cm - 25.20 in STRAIGHT MATCH 64,00 cm - 25.20 in B-S2,D0 STRIPPABLE PASTE THE WALL EXTRA WASHABLE