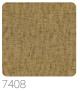

n of wallcoverings that explores and interprets the concept of revival, inspired by the idea inherent to the spring season as a source of creative and regenerating energy. A rough canvas, made with canvas-effect embossing and overprinting, comes in different variations, some with a matte background and glossy or metallic overprinting, others with a glossy background and matte overprinting, able to brighten up any kind of environment.





0,70 m - 2.296 ft









## Technical specifications

SKU Width Length Composition Sold by Repeat Match Vertical repeat Fire rating Strippability Paste Washability

7412 0,70 m - 2.296 ft 10,05 m - 32.964 ft HEAVY WEIGHT VINYL ROLL 64,00 cm - 25.20 in STRAIGHT MATCH 64,00 cm - 25.20 in B-S2,D0 STRIPPABLE PASTE THE WALL EXTRA WASHABLE

## Colors (15)





7409