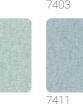

erings that explores and interprets the concept of revival, inspired by the idea inherent to the spring season as a source of creative and regenerating energy. A rough canvas, made with canvas-effect embossing and overprinting, comes in different variations, some with a matte background and glossy or metallic overprinting, others with a glossy background and matte overprinting, able to brighten up any kind of environment.





0,70 m - 2.296 ft









## Technical specifications

SKU Width Length Composition Sold by Repeat Match Vertical repeat Fire rating Strippability Paste Washability

7412 0,70 m - 2.296 ft 10,05 m - 32.964 ft HEAVY WEIGHT VINYL ROLL 64,00 cm - 25.20 in STRAIGHT MATCH 64,00 cm - 25.20 in B-S2,D0 STRIPPABLE PASTE THE WALL EXTRA WASHABLE

## Colors (15)





7409