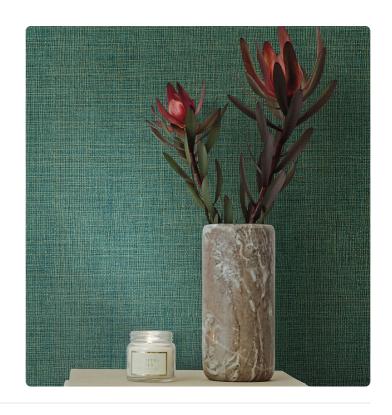

#### Description

JV 103 Primavera is a collection of wallcoverings that explores and interprets the concept of revival, inspired by the idea inherent to the spring season as a source of creative and regenerating energy. A rough canvas, made with canvas-effect embossing and overprinting, comes in different variations, some with a matte background and glossy or metallic overprinting, others with a glossy background and matte overprinting, able to brighten up any kind of environment.