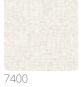

wallcoverings that explores and interprets the concept of revival, inspired by the idea inherent to the spring season as a source of creative and regenerating energy. A rough canvas, made with canvas-effect embossing and overprinting, comes in different variations, some with a matte background and glossy or metallic overprinting, others with a glossy background and matte overprinting, able to brighten up any kind of environment.





0,70 m - 2.296 ft

**\*** 





## Technical specifications

SKU Width Length Composition Sold by Repeat Match Vertical repeat Fire rating Strippability Paste

Washability

7413 0,70 m - 2.296 ft 10,05 m - 32.964 ft HEAVY WEIGHT VINYL ROLL 64,00 cm - 25.20 in STRAIGHT MATCH 64,00 cm - 25.20 in B-S2,D0 STRIPPABLE PASTE THE WALL EXTRA WASHABLE

## Colors (15)























7413





7407



7414