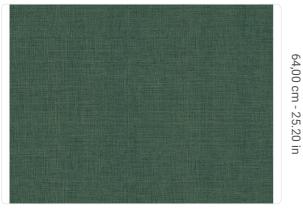

## Technical specifications

SKU Width Length Composition Sold by Repeat Match Vertical repeat Fire rating Strippability Paste

Washability

7413 0,70 m - 2.296 ft 10,05 m - 32.964 ft HEAVY WEIGHT VINYL ROLL 64,00 cm - 25.20 in STRAIGHT MATCH 64,00 cm - 25.20 in B-S2,D0 STRIPPABLE PASTE THE WALL EXTRA WASHABLE