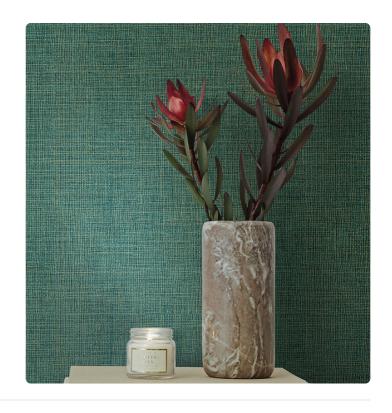

#### Description

JV 103 Primavera is a collection of wallcoverings that explores and interprets the concept of revival, inspired by the idea inherent to the spring season as a source of creative and regenerating energy. A rough canvas, made with canvas-effect embossing and overprinting, comes in different variations, some with a matte background and glossy or metallic overprinting, others with a glossy background and matte overprinting, able to brighten up any kind of environment.