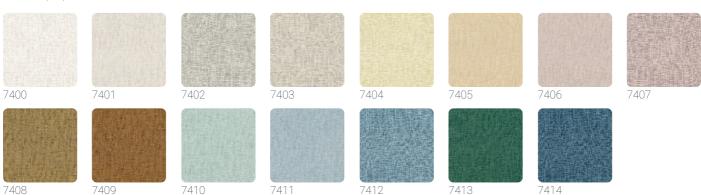

allcoverings that explores and interprets the concept of revival, inspired by the idea inherent to the spring season as a source of creative and regenerating energy. A rough canvas, made with canvas-effect embossing and overprinting, comes in different variations, some with a matte background and glossy or metallic overprinting, others with a glossy background and matte overprinting, able to brighten up any kind of environment.



0,70 m - 2.296 ft

EL\_





## Colors (15)

•

## Technical specifications

SKU Width Length Composition Sold by Repeat Match Vertical repeat Fire rating Strippability Paste Washability

#### 7414 0,70 m - 2.296 ft 10,05 m - 32.964 ft HEAVY WEIGHT VINYL ROLL 64,00 cm - 25.20 in STRAIGHT MATCH 64,00 cm - 25.20 in B-S2,D0 STRIPPABLE PASTE THE WALL EXTRA WASHABLE