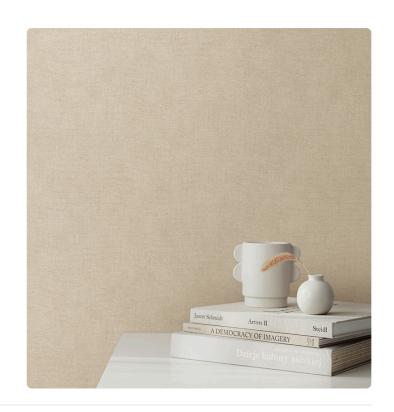

## Description

JV 103 Primavera is a collection of wallcoverings that explores and interprets the concept of revival, inspired by the idea inherent to the spring season as a source of creative and regenerating energy. A solid with delicate embossing in evenly sampled plain colors, made in a palette that ranges from pastel to bolder tones, even introducing a metallic variant. The shades, which are mainly inspired by the classic colors that characterize spring, are enriched by some cool tones, for those who want to make their walls stand out with a touch of brilliance.