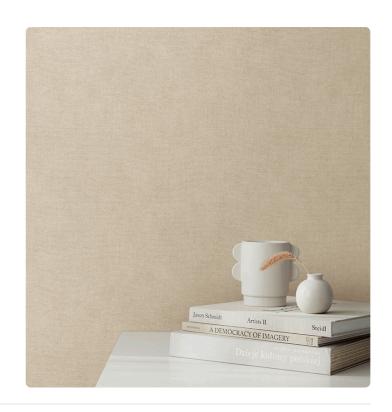

## Description

JV 103 Primavera is a collection of wallcoverings that explores and interprets the concept of revival, inspired by the idea inherent to the spring season as a source of creative and regenerating energy. A solid with delicate embossing in evenly sampled plain colors, made in a palette that ranges from pastel to bolder tones, even introducing a metallic variant. The shades, which are mainly inspired by the classic colors that characterize spring, are enriched by some cool tones, for those who want to make their walls stand out with a touch of brilliance.

## Colors (15)

7420

7429

7433

7427