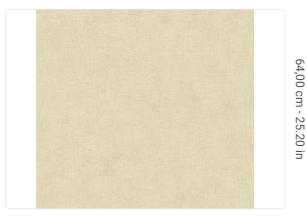

## Technical specifications

SKU Width Length Composition Sold by Match Vertical repeat Fire rating Strippability Paste

Recommended glue

Washability

7421

0,70 m - 2.296 ft 10,05 m - 32.964 ft HEAVY WEIGHT VINYL

ROLL

FREE MATCH 64,00 cm - 25.20 in

B-S2,D0 STRIPPABLE PASTE THE WALL

JV ADHESJVE OR JV ADHESJVE CONTRACT SUPER STRONG

EXTRA WASHABLE