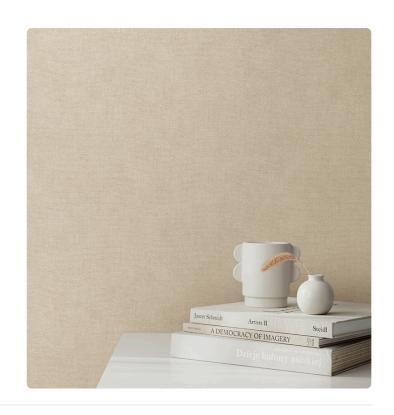

## Description

JV 103 Primavera is a collection of wallcoverings that explores and interprets the concept of revival, inspired by the idea inherent to the spring season as a source of creative and regenerating energy. A solid with delicate embossing in evenly sampled plain colors, made in a palette that ranges from pastel to bolder tones, even introducing a metallic variant. The shades, which are mainly inspired by the classic colors that characterize spring, are enriched by some cool tones, for those who want to make their walls stand out with a touch of brilliance.

## Colors (15)

7429

7434