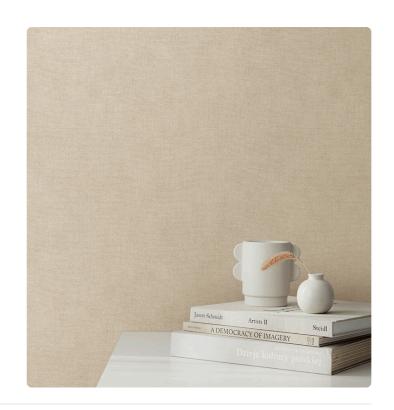

## Description

JV 103 Primavera is a collection of wallcoverings that explores and interprets the concept of revival, inspired by the idea inherent to the spring season as a source of creative and regenerating energy. A solid with delicate embossing in evenly sampled plain colors, made in a palette that ranges from pastel to bolder tones, even introducing a metallic variant. The shades, which are mainly inspired by the classic colors that characterize spring, are enriched by some cool tones, for those who want to make their walls stand out with a touch of brilliance.