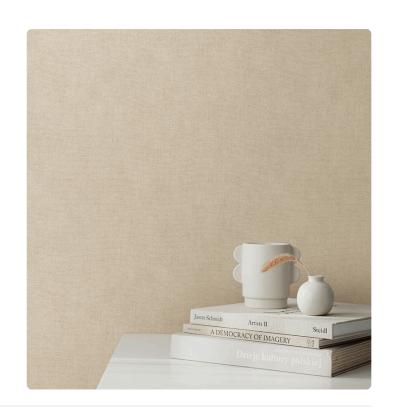

## Description

JV 103 Primavera is a collection of wallcoverings that explores and interprets the concept of revival, inspired by the idea inherent to the spring season as a source of creative and regenerating energy. A solid with delicate embossing in evenly sampled plain colors, made in a palette that ranges from pastel to bolder tones, even introducing a metallic variant. The shades, which are mainly inspired by the classic colors that characterize spring, are enriched by some cool tones, for those who want to make their walls stand out with a touch of brilliance.