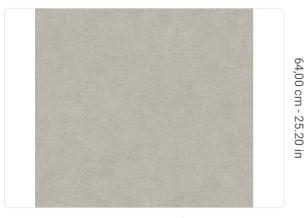

## Technical specifications

SKU Width Length Composition Sold by Match Vertical repeat Fire rating Strippability Paste Washability

7424 0,70 m - 2.296 ft 10,05 m - 32.964 ft HEAVY WEIGHT VINYL ROLL FREE MATCH 64,00 cm - 25.20 in B-S2,D0 STRIPPABLE PASTE THE WALL EXTRA WASHABLE