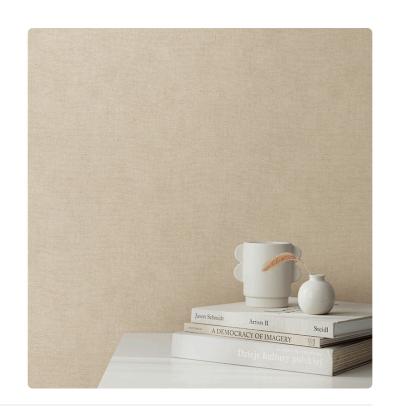

## Description

JV 103 Primavera is a collection of wallcoverings that explores and interprets the concept of revival, inspired by the idea inherent to the spring season as a source of creative and regenerating energy. A solid with delicate embossing in evenly sampled plain colors, made in a palette that ranges from pastel to bolder tones, even introducing a metallic variant. The shades, which are mainly inspired by the classic colors that characterize spring, are enriched by some cool tones, for those who want to make their walls stand out with a touch of brilliance.