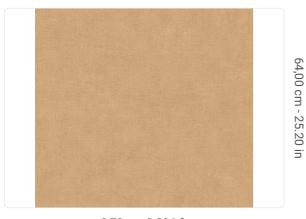

## Technical specifications

SKU Width Length Composition Sold by Match Vertical repeat Fire rating Strippability Paste

Recommended glue

Washability

7425

0,70 m - 2.296 ft 10,05 m - 32.964 ft HEAVY WEIGHT VINYL ROLL

FREE MATCH 64,00 cm - 25.20 in B-S2,D0

STRIPPABLE PASTE THE WALL

JV ADHESJVE OR JV ADHESJVE CONTRACT SUPER STRONG

EXTRA WASHABLE