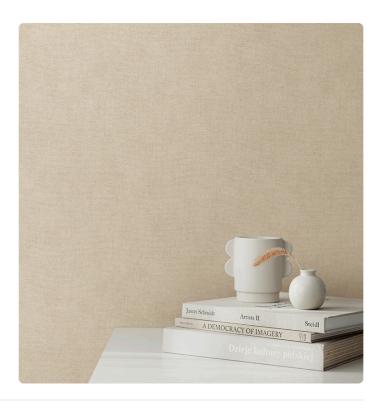

## Description

JV 103 Primavera is a collection of wallcoverings that explores and interprets the concept of revival, inspired by the idea inherent to the spring season as a source of creative and regenerating energy. A solid with delicate embossing in evenly sampled plain colors, made in a palette that ranges from pastel to bolder tones, even introducing a metallic variant. The shades, which are mainly inspired by the classic colors that characterize spring, are enriched by some cool tones, for those who want to make their walls stand out with a touch of brilliance.