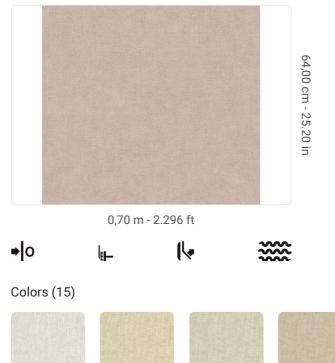

## **Technical specifications**

SKU Width Length Composition Sold by Match Vertical repeat Fire rating Strippability Paste Recommended glue 7426 0,70 m - 2.296 ft 10,05 m - 32.964 ft HEAVY WEIGHT VINYL ROLL FREE MATCH 64,00 cm - 25.20 in B-S2,D0 STRIPPABLE PASTE THE WALL JV ADHESJVE OR JV ADHESJVE CONTRACT SUPER STRONG EXTRA WASHABLE