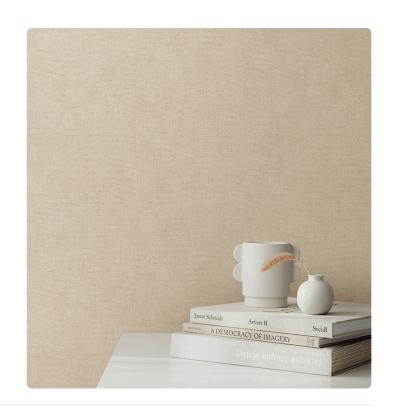

## Description

JV 103 Primavera is a collection of wallcoverings that explores and interprets the concept of revival, inspired by the idea inherent to the spring season as a source of creative and regenerating energy. A solid with delicate embossing in evenly sampled plain colors, made in a palette that ranges from pastel to bolder tones, even introducing a metallic variant. The shades, which are mainly inspired by the classic colors that characterize spring, are enriched by some cool tones, for those who want to make their walls stand out with a touch of brilliance.

## Colors (15)

7429

7433

7434