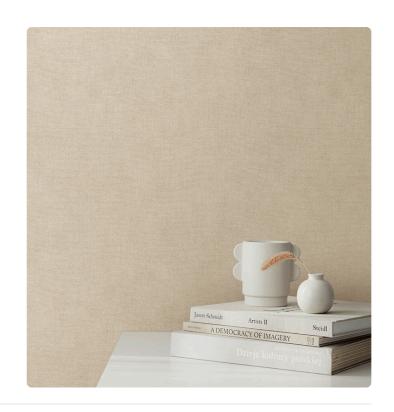

## Description

JV 103 Primavera is a collection of wallcoverings that explores and interprets the concept of revival, inspired by the idea inherent to the spring season as a source of creative and regenerating energy. A solid with delicate embossing in evenly sampled plain colors, made in a palette that ranges from pastel to bolder tones, even introducing a metallic variant. The shades, which are mainly inspired by the classic colors that characterize spring, are enriched by some cool tones, for those who want to make their walls stand out with a touch of brilliance.