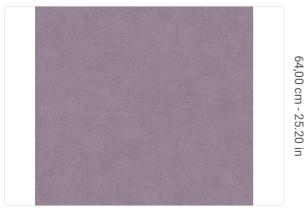

FREE MATCH 64,00 cm - 25.20 in B-S2,D0

STRIPPABLE PASTE THE WALL

JV ADHESJVE OR JV ADHESJVE CONTRACT SUPER STRONG

EXTRA WASHABLE

## Colors (15)